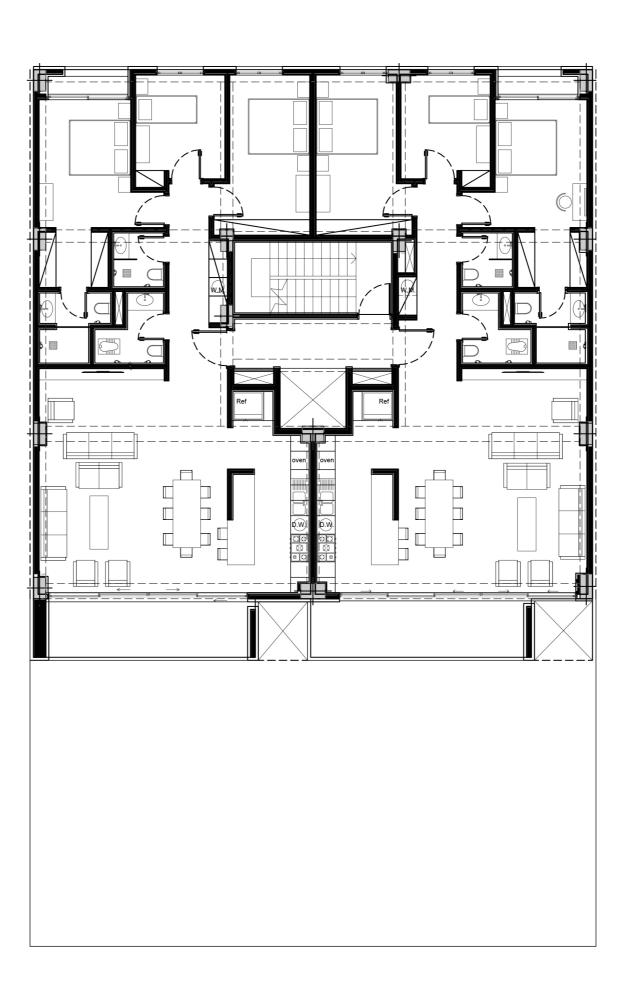

oors escape from the inner cage and fly out in the form of fluid and dancing terraces. The terraces of two adjacent units are the same but different from each other so as not to disturb each other's privacy. Also, this extension exists on the ground floor and penetrates the yard in the form of a terrace and strengthens the connection between the public space of the project and the yard. The same feeling exists in the yard. The floor of the yard also penetrates the public passage as a floor and on the other hand it penetrates into the basement floor with strain.











#### Landscape



From a landscaping point of view, aiming to enhance it as a cohesive element that acts as a usable garden and scenery for the interior of the house.









#### Ground floor PLAN





### PLAN Type 1





#### Kitchen

#### PLAN

Type 2