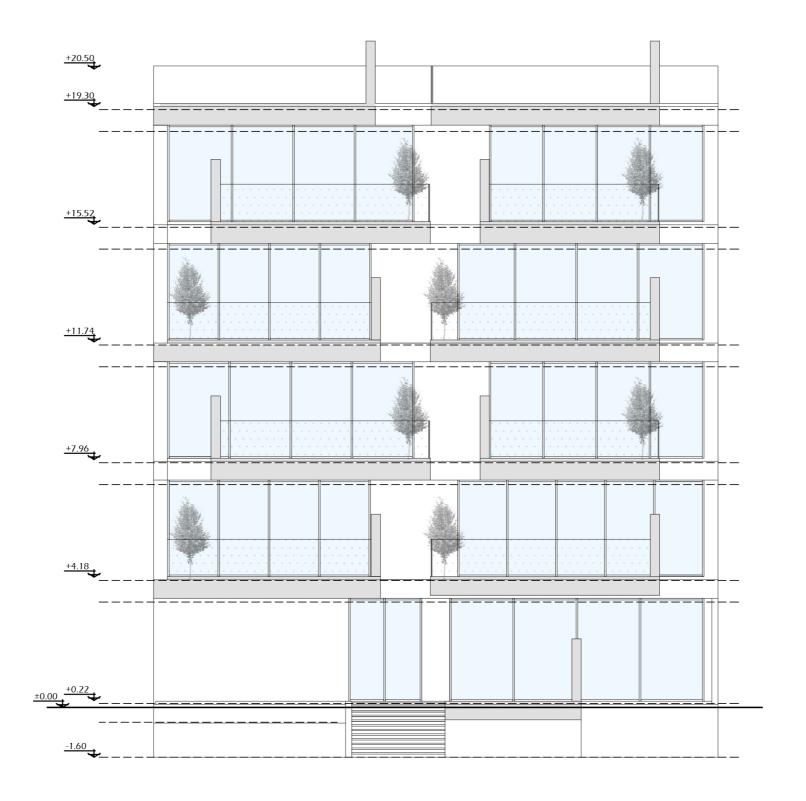

## Diagram

Due to the south-facing view and the stretching of the main interior spaces in this direction, the barrier between the inside and the outside has disappeared and the interior floor has freely extended to the outside. Therefore, the floors escape from the inner cage and fly out in the form of fluid and dancing terraces. The terraces of two adjacent units are the same but different from each other so as not to disturb each other's privacy. Also, this extension exists on the ground floor and penetrates the yard in the form of a terrace and strengthens the connection between the public space of the project and the yard. The same feeling exists in the yard. The floor of the yard also penetrates the public passage as a floor and on the other hand it penetrates into the basement floor with strain.