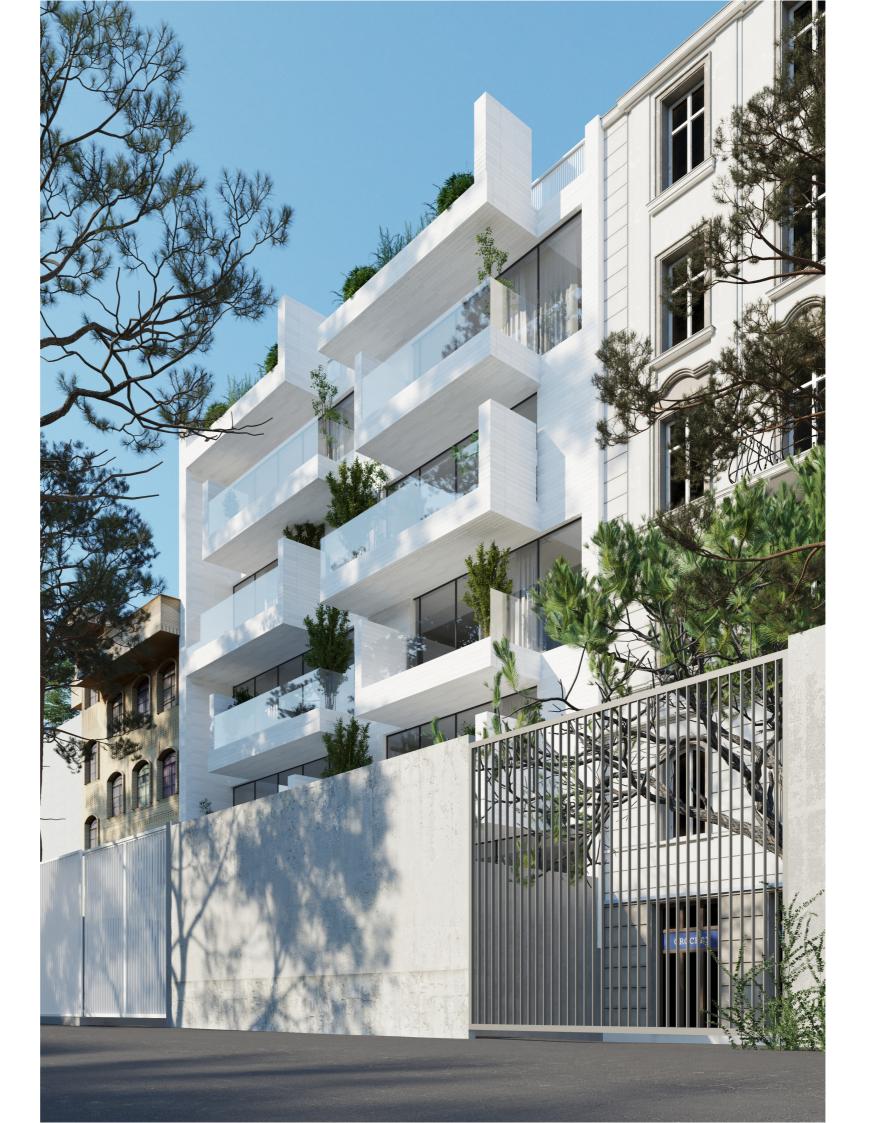

Although the project follows the rules of 60 %+ 2 meters, but with However, we hope that with a special design of this project, we will have a significant impact on the texture of region or at least the surrounding environment. Of course, there are potentials: opening from the alley to the facade creates a very good view to the project, and the yard in front of building can be special.

## Diagram

Due to the south-facing view and the stretching of the main interior spaces in this direction, the barrier between the inside and the outside has disappeared and the interior floor has freely extended to the outside. Therefore, the floors escape from the inner cage and fly out in the form of fluid and dancing terraces. The terraces of two adjacent units are the same but different from each other so as not to disturb each other's privacy. Also, this extension exists on the ground floor and penetrates the yard in the form of a terrace and strengthens the connection between the public space of the project and the yard. The same feeling exists in the yard. The floor of the yard also penetrates the public passage as a floor and on the other hand it penetrates into the basement floor with strain.

#### Landscape

From a landscaping point of view, aiming to enhance it as a cohesive element that acts as a usable garden and scenery for the interior of the house.