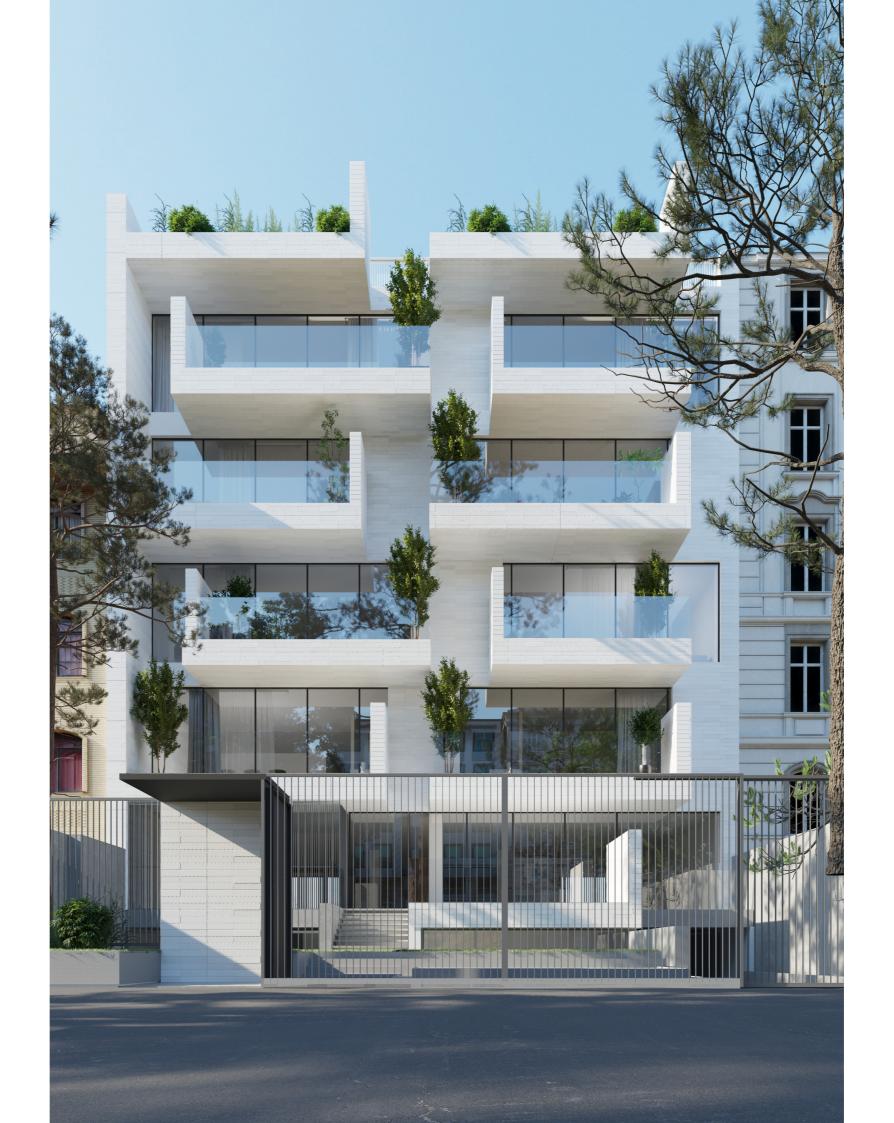

# NOJAN

RESIDENTIAL APARTMENT

Darrous, Tehran 2023

The project is located in Darous area and includes two facing and access from 6-meter alleys from north and south that is formed under the regulations of the region and municipality.

Although the project follows the rules of 60 %+ 2 meters, but with However, we hope that with a special design of this project, we will have a significant impact on the texture of region or at least the surrounding environment. Of course, there are potentials: opening from the alley to the facade creates a very good view to the project, and the yard in front of building can be special.

## Diagram

Due to the south-facing view and the stretching of the main interior spaces in this direction, the barrier between the inside and the outside has disappeared and the interior floor has freely extended to the outside. Therefore, the floors escape from the inner cage and fly out in the form of fluid and dancing terraces. The terraces of two adjacent units are the same but different from each other so as not to disturb each other's privacy. Also, this extension exists on the ground floor and penetrates the yard in the form of a terrace and strengthens the connection between the public space of the project and the yard. The same feeling exists in the yard. The floor of the yard also penetrates the public passage as a floor and on the other hand it penetrates into the basement floor with strain.