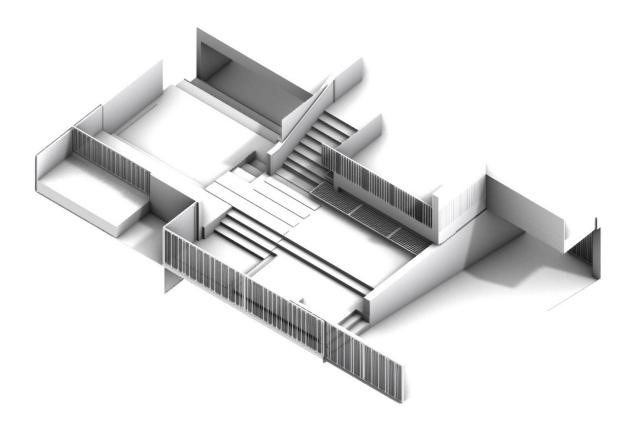

## Diagram

Due to the south-facing view and the stretching of the main interior spaces in this direction, the barrier between the inside and the outside has disappeared and the interior floor has freely extended to the outside. Therefore, the floors escape from the inner cage and fly out in the form of fluid and dancing terraces. The terraces of two adjacent units are the same but different from each other so as not to disturb each other's privacy. Also, this extension exists on the ground floor and penetrates the yard in the form of a terrace and strengthens the connection between the public space of the project and the yard. The same feeling exists in the yard. The floor of the yard also penetrates the public passage as a floor and on the other hand it penetrates into the basement floor with strain.