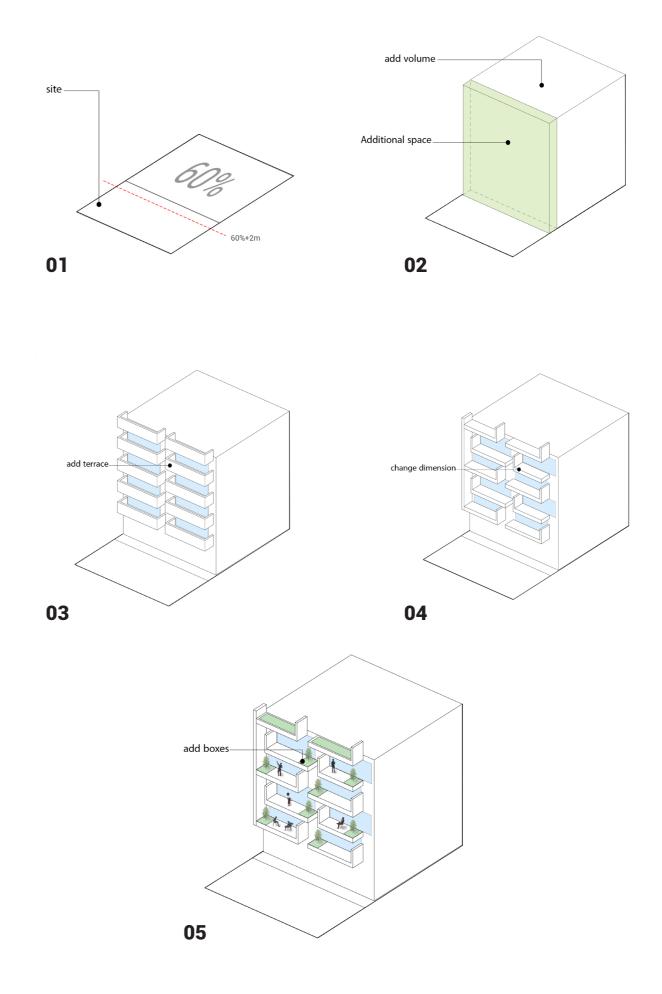

Although the project follows the rules of 60 %+ 2 meters, but with However, we hope that with a special design of this project, we will have a significant impact on the texture of region or at least the surrounding environment. Of course, there are potentials: opening from the alley to the facade creates a very good view to the project, and the yard in front of building can be special.

## Diagram

Due to the south-facing view and the stretching of the main interior spaces in this direction, the barrier between the inside and the outside has disappeared and the interior floor has freely extended to the outside. Therefore, the floors escape from the inner cage and fly out in the form of fluid and dancing terraces. The terraces of two adjacent units are the same but different from each other so as not to disturb each other's privacy. Also, this extension exists on the ground floor and penetrates the yard in the form of a terrace and strengthens the connection between the public space of the project and the yard. The same feeling exists in the yard. The floor of the yard also penetrates the public passage as a floor and on the other hand it penetrates into the basement floor with strain.