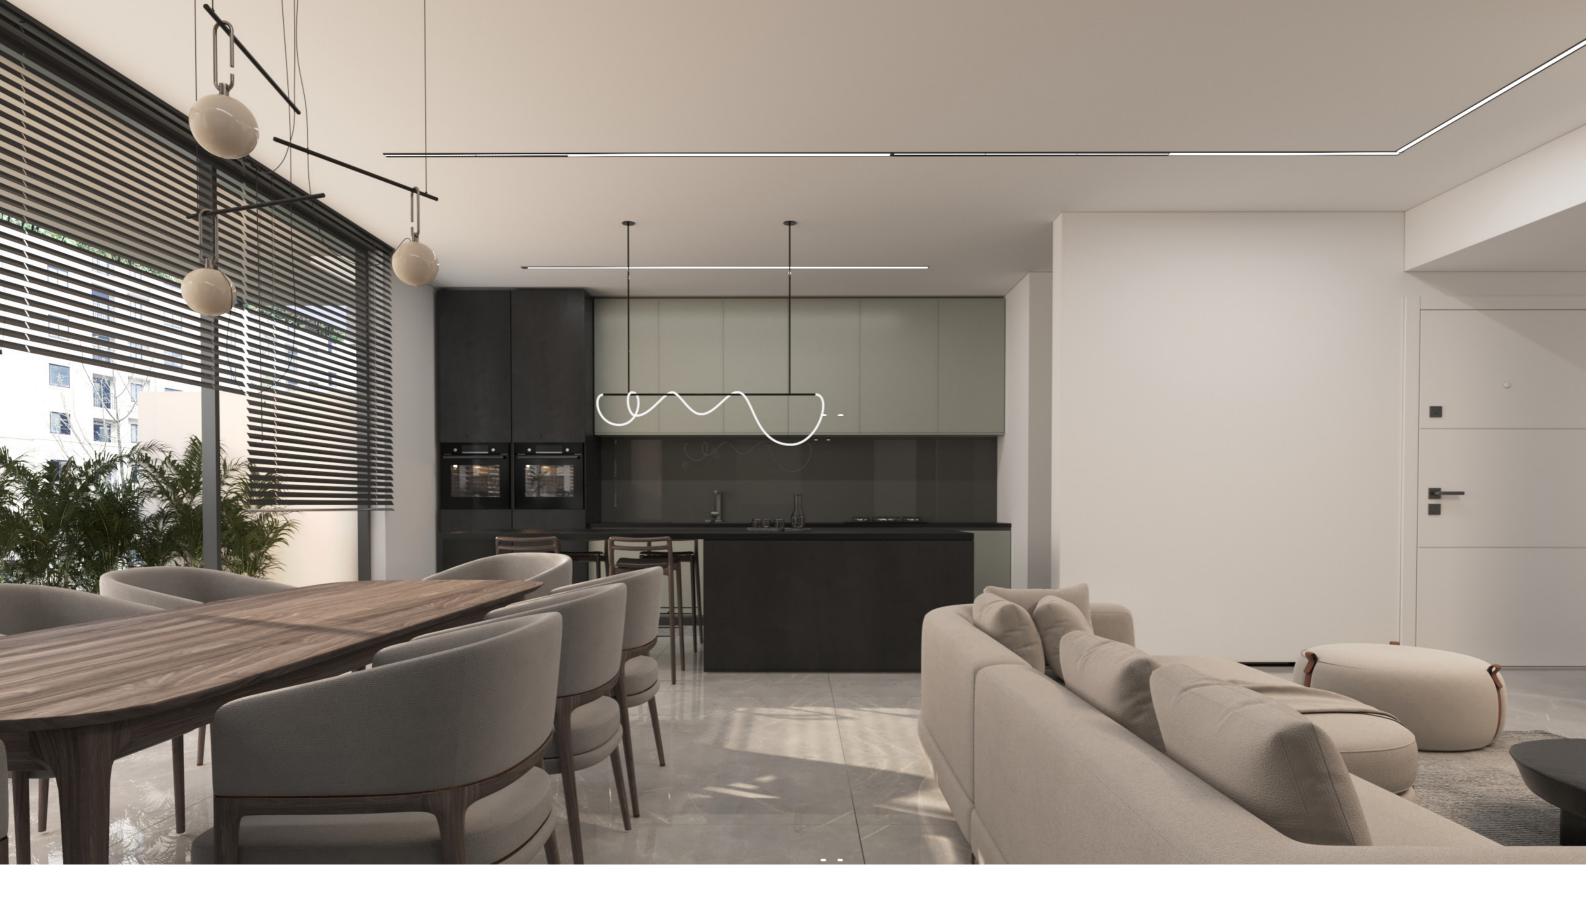

rs escape from the inner cage and fly out in the form of fluid and dancing terraces. The terraces of two adjacent units are the same but different from each other so as not to disturb each other's privacy. Also, this extension exists on the ground floor and penetrates the yard in the form of a terrace and strengthens the connection between the public space of the project and the yard. The same feeling exists in the yard. The floor of the yard also penetrates the public passage as a floor and on the other hand it penetrates into the basement floor with strain.











#### Landscape



From a landscaping point of view, aiming to enhance it as a cohesive element that acts as a usable garden and scenery for the interior of the house.









#### Ground floor PLAN





### PLAN Type 1





#### Kitchen

#### PLAN

Type 2