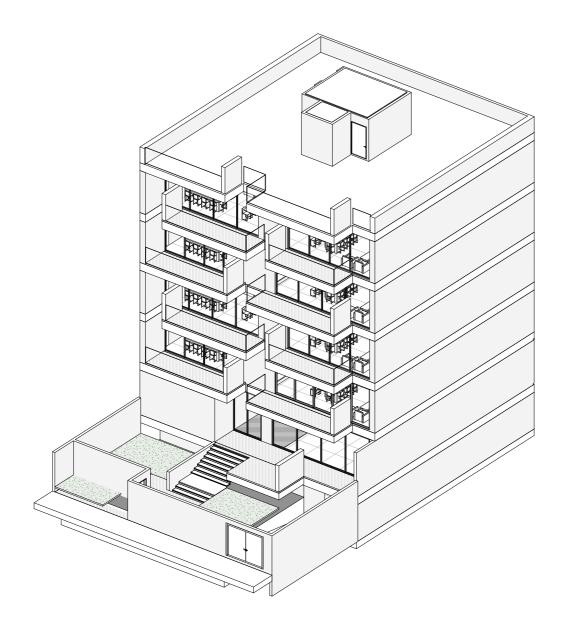

## Diagram

Due to the south-facing view and the stretching of the main interior spaces in this direction, the barrier between the inside and the outside has disappeared and the interior floor has freely extended to the outside. Therefore, the floors escape from the inner cage and fly out in the form of fluid and dancing terraces. The terraces of two adjacent units are the same but different from each other so as not to disturb each other's privacy. Also, this extension exists on the ground floor and penetrates the yard in the form of a terrace and strengthens the connection between the public space of the project and the yard. The same feeling exists in the yard. The floor of the yard also penetrates the public passage as a floor and on the other hand it penetrates into the basement floor with strain.

#### Ground floor PLAN