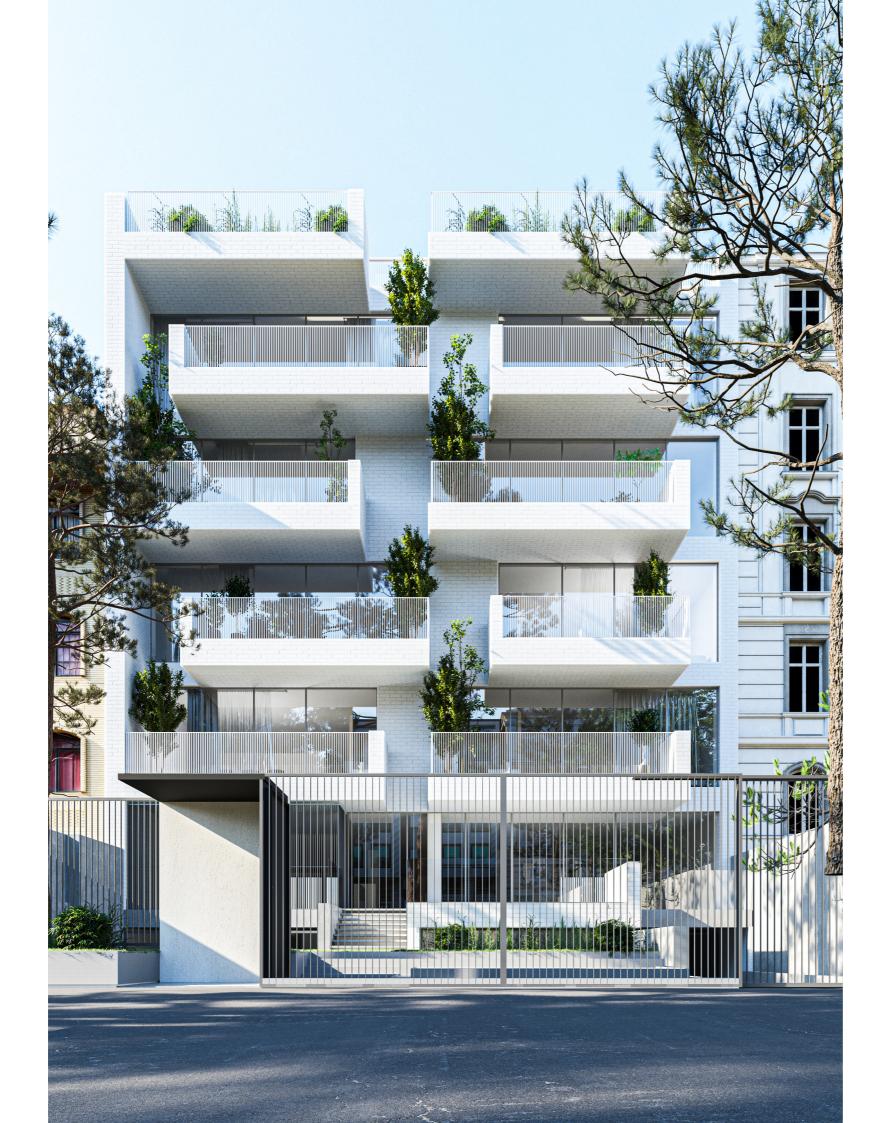

## Diagram

Due to the south-facing view and the stretching of the main interior spaces in this direction, the barrier between the inside and the outside has disappeared and the interior floor has freely extended to the outside. Therefore, the floors escape from the inner cage and fly out in the form of fluid and dancing terraces. The terraces of two adjacent units are the same but different from each other so as not to disturb each other's privacy. Also, this extension exists on the ground floor and penetrates the yard in the form of a terrace and strengthens the connection between the public space of the project and the yard. The same feeling exists in the yard. The floor of the yard also penetrates the public passage as a floor and on the other hand it penetrates into the basement floor with strain.

#### Landscape

From a landscaping point of view, aiming to enhance it as a cohesive element that acts as a usable garden and scenery for the interior of the house.