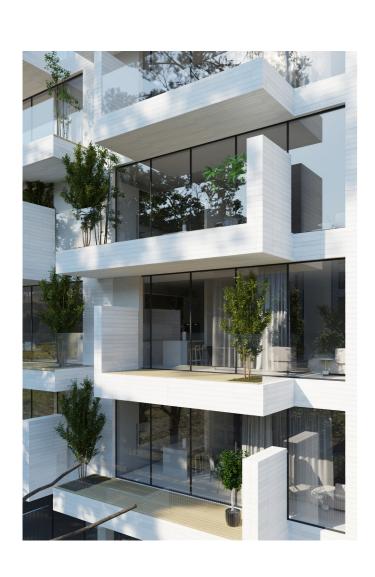

## Diagram

Due to the south-facing view and the stretching of the main interior spaces in this direction, the barrier between the inside and the outside has disappeared and the interior floor has freely extended to the outside. Therefore, the floors escape from the inner cage and fly out in the form of fluid and dancing terraces. The terraces of two adjacent units are the same but different from each other so as not to disturb each other's privacy. Also, this extension exists on the ground floor and penetrates the yard in the form of a terrace and strengthens the connection between the public space of the project and the yard. The same feeling exists in the yard. The floor of the yard also penetrates the public passage as a floor and on the other hand it penetrates into the basement floor with strain.

#### Landscape

From a landscaping point of view, aiming to enhance it as a cohesive element that acts as a usable garden and scenery for the interior of the house.