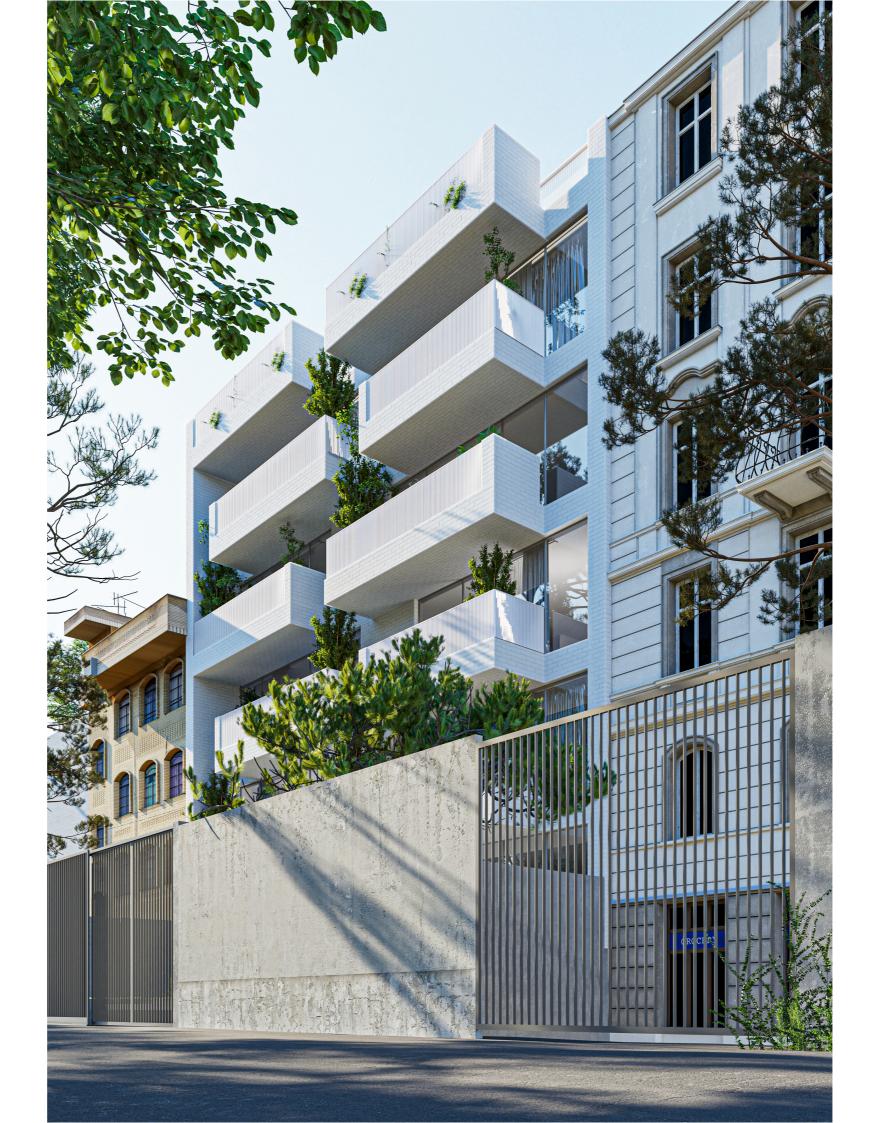

## Diagram

Due to the south-facing view and the stretching of the main interior spaces in this direction, the barrier between the inside and the outside has disappeared and the interior floor has freely extended to the outside. Therefore, the floors escape from the inner cage and fly out in the form of fluid and dancing terraces. The terraces of two adjacent units are the same but different from each other so as not to disturb each other's privacy. Also, this extension exists on the ground floor and penetrates the yard in the form of a terrace and strengthens the connection between the public space of the project and the yard. The same feeling exists in the yard. The floor of the yard also penetrates the public passage as a floor and on the other hand it penetrates into the basement floor with strain.

#### Landscape

From a landscaping point of view, aiming to enhance it as a cohesive element that acts as a usable garden and scenery for the interior of the house.