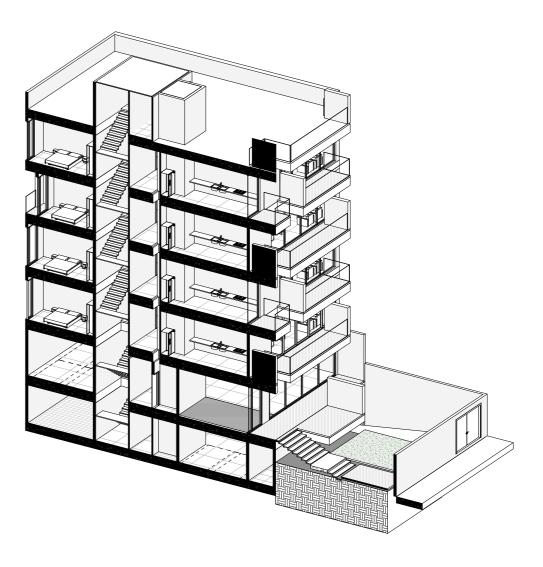

## Diagram

Due to the south-facing view and the stretching of the main interior spaces in this direction, the barrier between the inside and the outside has disappeared and the interior floor has freely extended to the outside. Therefore, the floors escape from the inner cage and fly out in the form of fluid and dancing terraces. The terraces of two adjacent units are the same but different from each other so as not to disturb each other's privacy. Also, this extension exists on the ground floor and penetrates the yard in the form of a terrace and strengthens the connection between the public space of the project and the yard. The same feeling exists in the yard. The floor of the yard also penetrates the public passage as a floor and on the other hand it penetrates into the basement floor with strain.