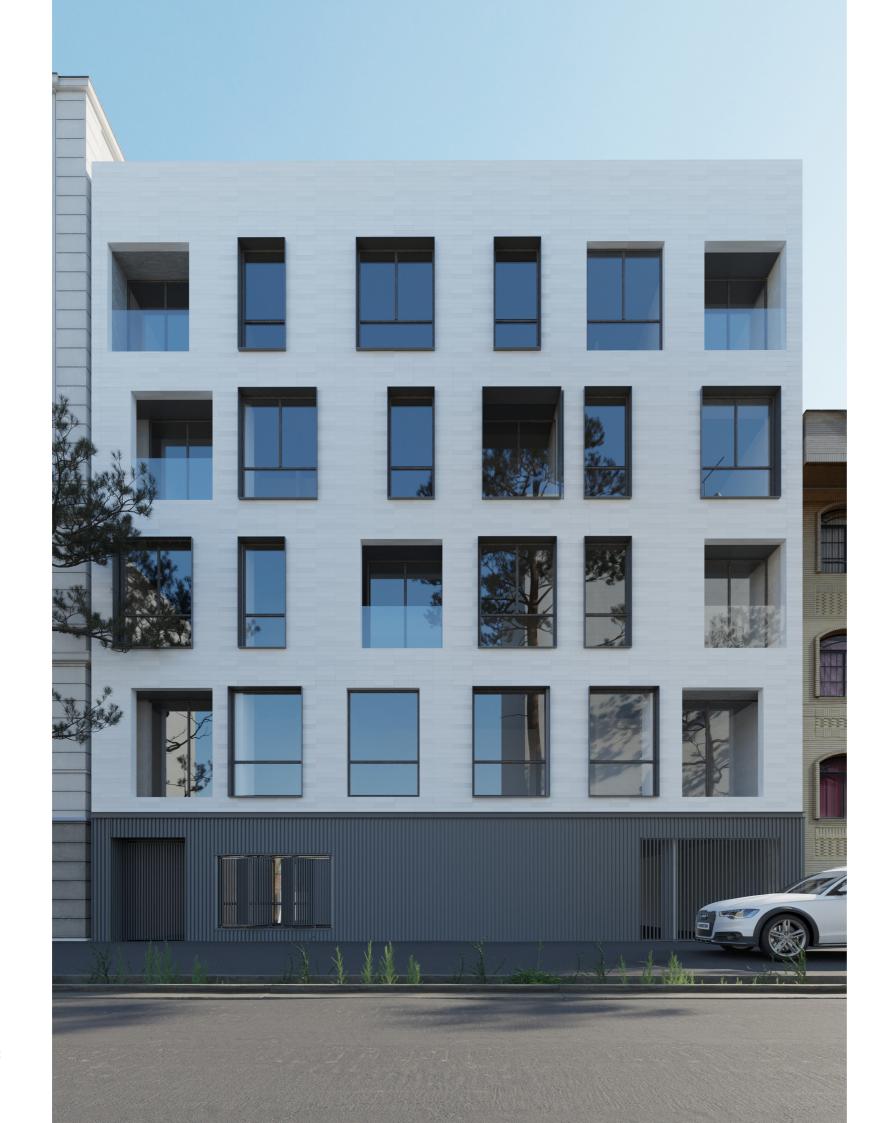

Although the project follows the rules of 60 %+ 2 meters, but with However, we hope that with a special design of this project, we will have a significant impact on the texture of region or at least the surrounding environment. Of course, there are potentials: opening from the alley to the facade creates a very good view to the project, and the yard in front of building can be special.