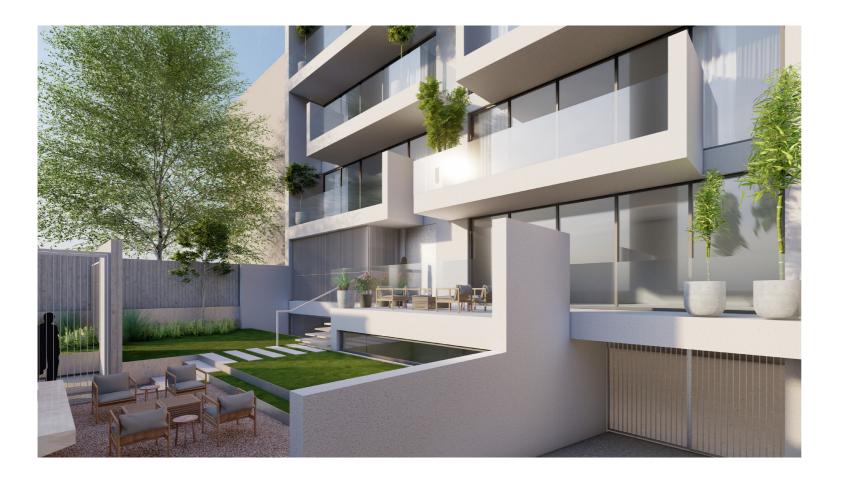

Although the project follows the rules of 60 %+ 2 meters, but with However, we hope that with a special design of this project, we will have a significant impact on the texture of region or at least the surrounding environment. Of course, there are potentials: opening from the alley to the facade creates a very good view to the project, and the yard in front of building can be special.

#### Landscape

From a landscaping point of view, aiming to enhance it as a cohesive element that acts as a usable garden and scenery for the interior of the house.