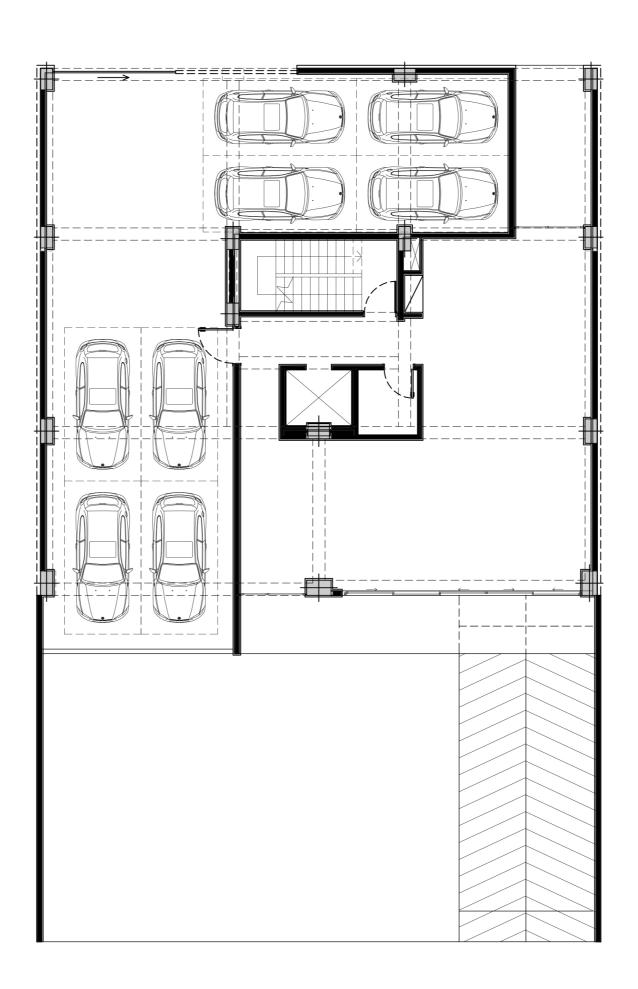

de. Therefore, the floors escape from the inner cage and fly out in the form of fluid and dancing terraces. The terraces of two adjacent units are the same but different from each other so as not to disturb each other's privacy. Also, this extension exists on the ground floor and penetrates the yard in the form of a terrace and strengthens the connection between the public space of the project and the yard. The same feeling exists in the yard. The floor of the yard also penetrates the public passage as a floor and on the other hand it penetrates into the basement floor with strain.











#### Landscape



From a landscaping point of view, aiming to enhance it as a cohesive element that acts as a usable garden and scenery for the interior of the house.









#### Ground floor PLAN





### PLAN Type 1





#### Kitchen

#### PLAN

Type 2