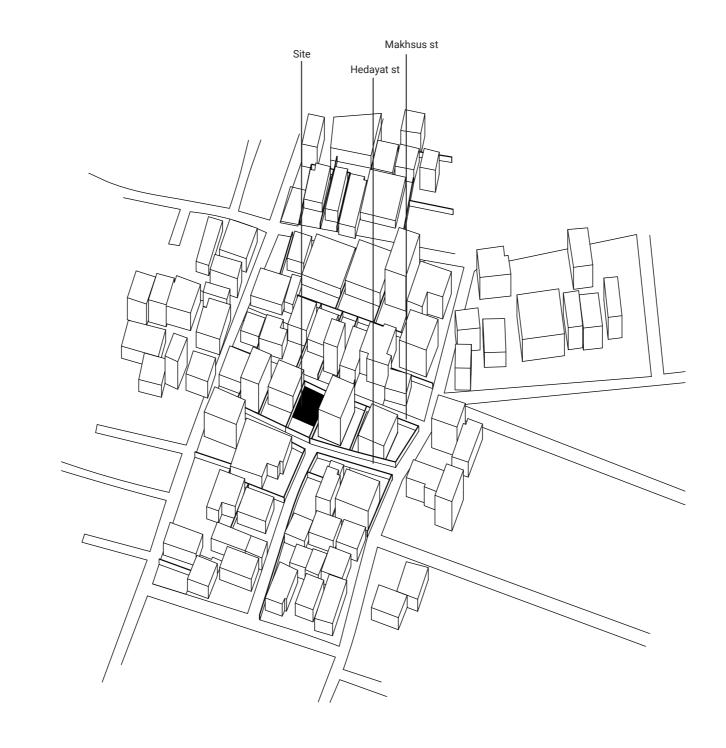

# NOJAN

RESIDENTIAL APARTMENT

Darrous, Tehran 2023

The project is located in Darous area and includes two facing and access from 6-meter alleys from north and south that is formed under the regulations of the region and municipality.

LOCATION PLAN