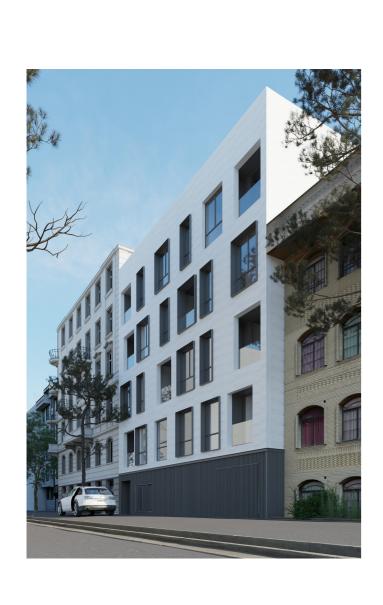

Although the project follows the rules of 60 %+ 2 meters, but with However, we hope that with a special design of this project, we will have a significant impact on the texture of region or at least the surrounding environment. Of course, there are potentials: opening from the alley to the facade creates a very good view to the project, and the yard in front of building can be special.