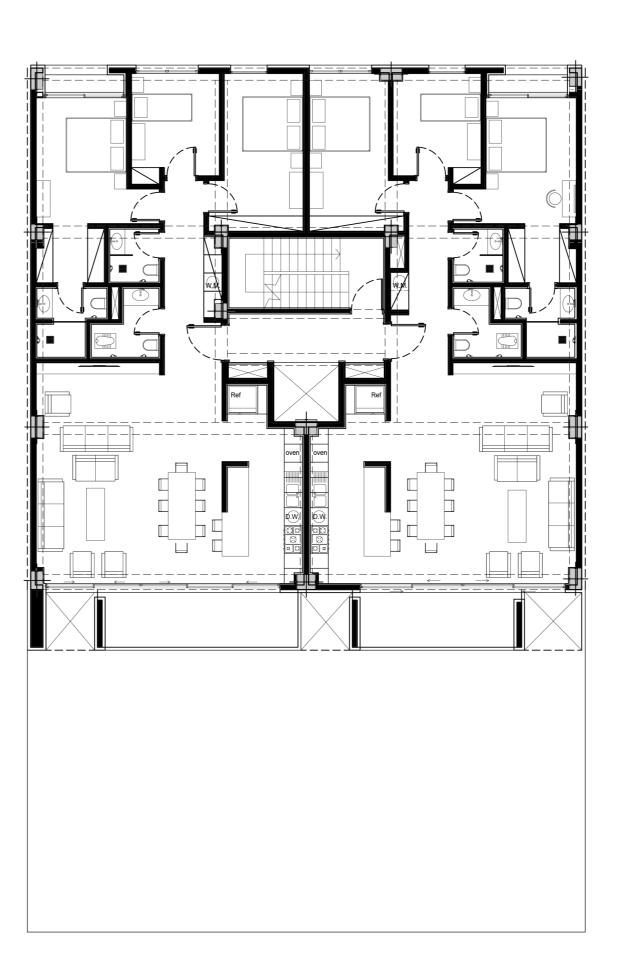

ly out in the form of fluid and dancing terraces. The terraces of two adjacent units are the same but different from each other so as not to disturb each other's privacy. Also, this extension exists on the ground floor and penetrates the yard in the form of a terrace and strengthens the connection between the public space of the project and the yard. The same feeling exists in the yard. The floor of the yard also penetrates the public passage as a floor and on the other hand it penetrates into the basement floor with strain.











#### Landscape



From a landscaping point of view, aiming to enhance it as a cohesive element that acts as a usable garden and scenery for the interior of the house.









#### Ground floor PLAN





### PLAN Type 1





#### Kitchen

#### PLAN

Type 2