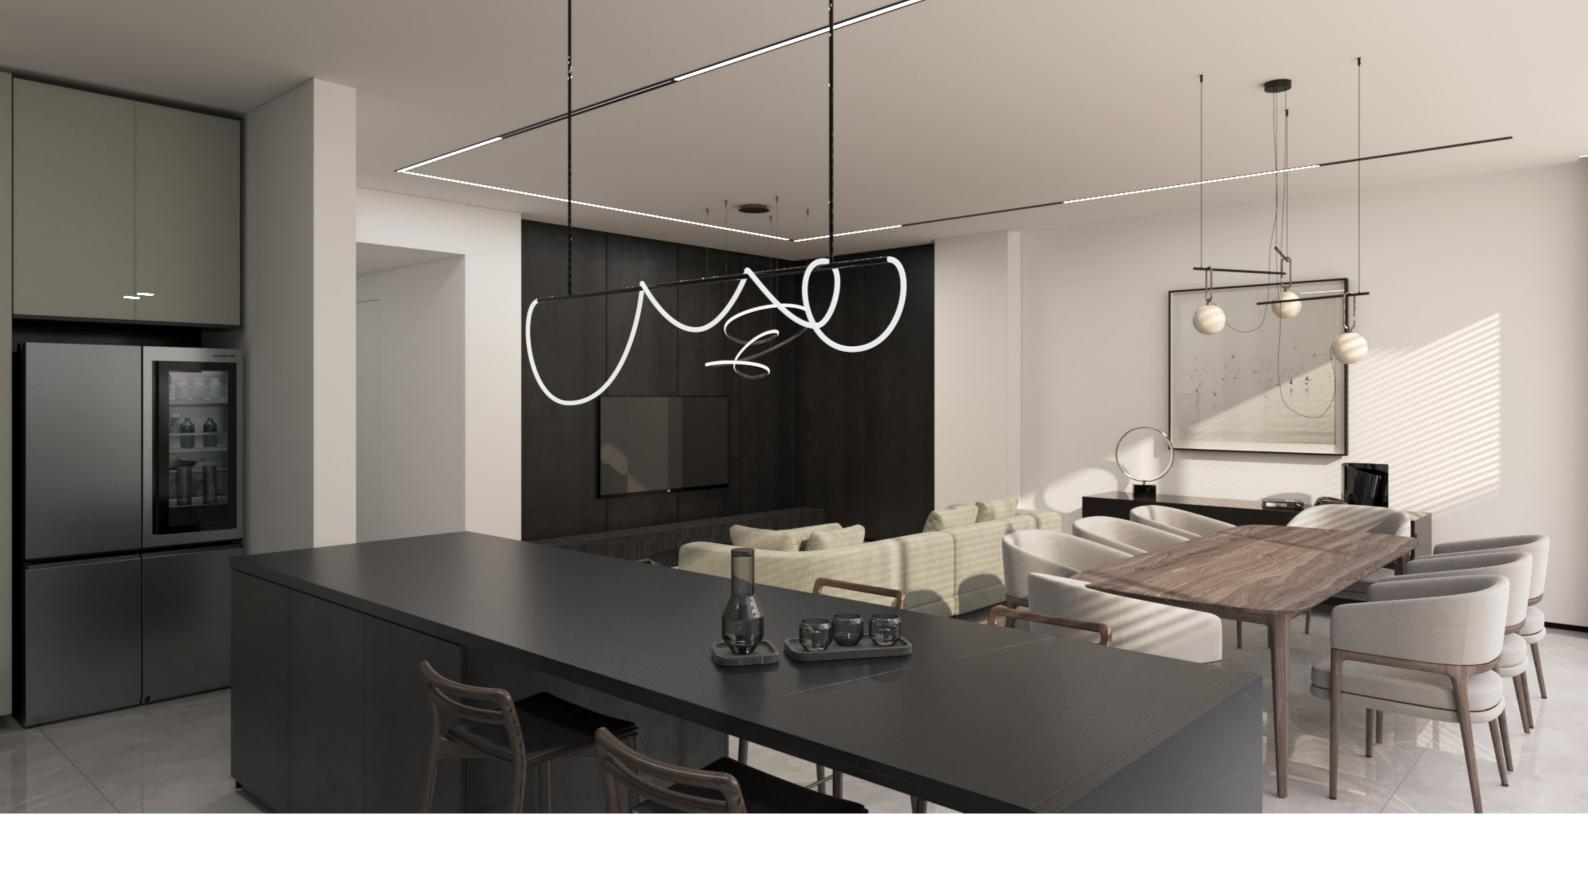

. Therefore, the floors escape from the inner cage and fly out in the form of fluid and dancing terraces. The terraces of two adjacent units are the same but different from each other so as not to disturb each other's privacy. Also, this extension exists on the ground floor and penetrates the yard in the form of a terrace and strengthens the connection between the public space of the project and the yard. The same feeling exists in the yard. The floor of the yard also penetrates the public passage as a floor and on the other hand it penetrates into the basement floor with strain.











#### Landscape



From a landscaping point of view, aiming to enhance it as a cohesive element that acts as a usable garden and scenery for the interior of the house.









#### Ground floor PLAN





### PLAN Type 1





#### Kitchen

#### PLAN

Type 2